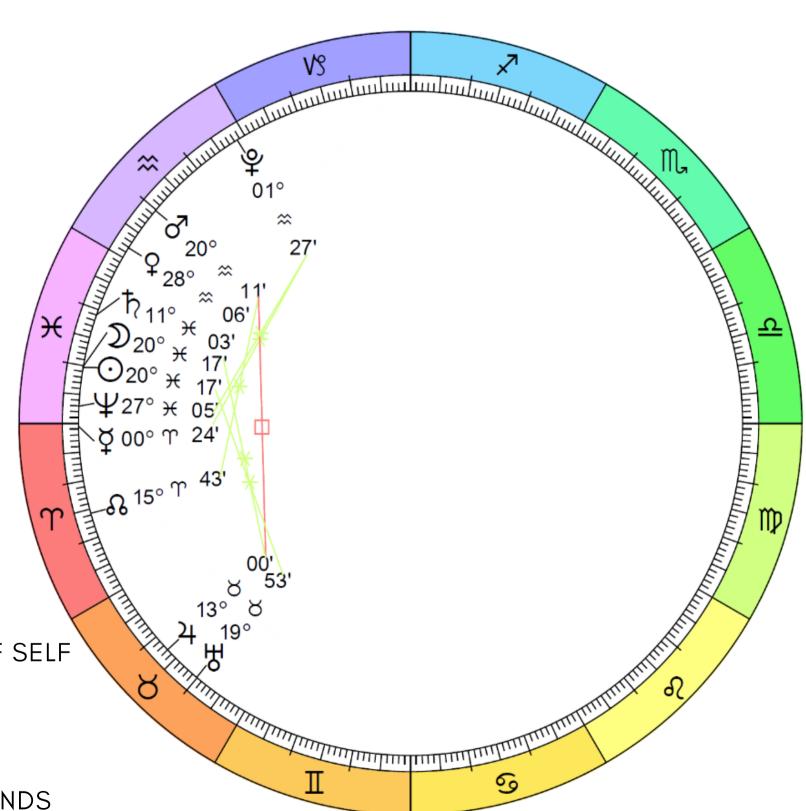

# NEW MOON IN PISCES @ 20\*17'

### **POSITIVE ASPECTS**

USE THE SPACE PROVIDED TO JOT DOWN AND CAPTURE THE FIRST THOUGHT THAT COMES TO MIND WHEN READING HOW THE ENERGY ASPECTS

MANIFEST AND HOW IT CONNECTS TO YOUR LIFE AT THE MOMENT

| Sun + Moon in Pisces SEXTILES Uranus CONJUNCT Jupiter in Taurus                                                                        | Mercury in Aries CONJUNCT Neptune in Pisces SEXTILES Pluto in Aquarius                                                                                      |
|----------------------------------------------------------------------------------------------------------------------------------------|-------------------------------------------------------------------------------------------------------------------------------------------------------------|
| A NEW CYCLE AND AWARENESS OF SUDDEN CHANGE, AN OPPORTUNITY FOR GROWTH AND REALIGNMENT, A "SENSE OF KNOWING" WHAT DIRECTION TO NOW TAKE | A REALIZATION OF NEW IDEAS, VISION, DREAMS, THAT IS REIGNITING A SPARK OF PASSION OR EXCITEMENT AS WE FEEL EMPOWERED TO TAKE CONTROL AND MAKE THINGS HAPPEN |
|                                                                                                                                        |                                                                                                                                                             |
|                                                                                                                                        |                                                                                                                                                             |
|                                                                                                                                        |                                                                                                                                                             |
|                                                                                                                                        |                                                                                                                                                             |

### **POSITIVE ASPECTS**

USE THE SPACE PROVIDED TO JOT DOWN AND CAPTURE THE FIRST THOUGHT THAT COMES TO MIND WHEN READING HOW THE ENERGY ASPECTS

MANIFESTS AND HOW IT CONNECTS TO YOUR LIFE AT THE MOMENT

| Mars in Aquarius SEXTILES the North Node in Aries   | Sun + Moon + Neptune in Pisces                     |  |  |
|-----------------------------------------------------|----------------------------------------------------|--|--|
| USING EITHER EXCITEMENT & INSPIRATION, OR ANGER AND | A NEW LEVEL OF TRUSTING YOUR GUT AND TAKING A LEAP |  |  |
| FRUSTRATION TO FUEL THE FIRE NEEDED TO MAKE A GREAT | OF FAITH AS WE RENEW/RESTRENGTHEN OUR CONNECTION   |  |  |
| CHANGE IN DIRECTION                                 | TO OUR HIGHER SELVES AND THE UNIVERSE              |  |  |
|                                                     |                                                    |  |  |
|                                                     |                                                    |  |  |
|                                                     |                                                    |  |  |
|                                                     |                                                    |  |  |
|                                                     |                                                    |  |  |
|                                                     |                                                    |  |  |
|                                                     |                                                    |  |  |
|                                                     |                                                    |  |  |
|                                                     |                                                    |  |  |
|                                                     |                                                    |  |  |
|                                                     |                                                    |  |  |
|                                                     |                                                    |  |  |
|                                                     |                                                    |  |  |
|                                                     |                                                    |  |  |

### **NEGATIVE ASPECTS**

USE THE SPACE PROVIDED TO JOT DOWN AND CAPTURE THE FIRST THOUGHT THAT COMES TO MIND WHEN READING HOW THE ENERGY ASPECTS

MANIFESTS AND HOW IT CONNECTS TO YOUR LIFE AT THE MOMENT

| Mars in Aquarius SQUARES Uranus in Taurus            | ADDITIONAL NOTES: |
|------------------------------------------------------|-------------------|
| DISRUPTION AND UPHEAVAL NECESSARY TO PUSH THE OLD    |                   |
| INTO COLLAPSE WHILE BUILDING ENERGY TO CREATE NEW IN |                   |
| THE PLACE OF THAT WHICH IS ENDING                    |                   |
|                                                      |                   |
|                                                      |                   |
|                                                      |                   |
|                                                      |                   |
|                                                      |                   |
|                                                      |                   |
|                                                      |                   |
|                                                      |                   |
|                                                      |                   |
|                                                      |                   |
|                                                      |                   |
|                                                      |                   |